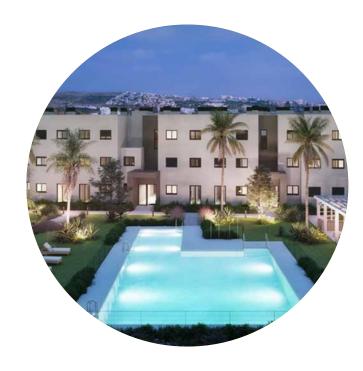

### PROJECT

**Célere Sea Views** is a modern and functional gated

esidential

complex and an ideal place to live. The development consists of 63, two and three-bedroom homes on the ground floor, first floor or attic. All of the properties have a south or south-west orientation, and many of them enjoy sea views.

Additionally, the ground floor apartments feature a lovely garden,

an

the penthouses have spacious terraces. All homes have at least one parking space and storage room.

The common areas are areas designed for leisure and sports in a peaceful setting. At Célere Sea Views you can find outstanding garden spaces with a community swimming pool and gym, where you can make the most of your free time

Célere Sea Views is a private space with a swimming pool surrounded by gardens and a gym for the more athletic.