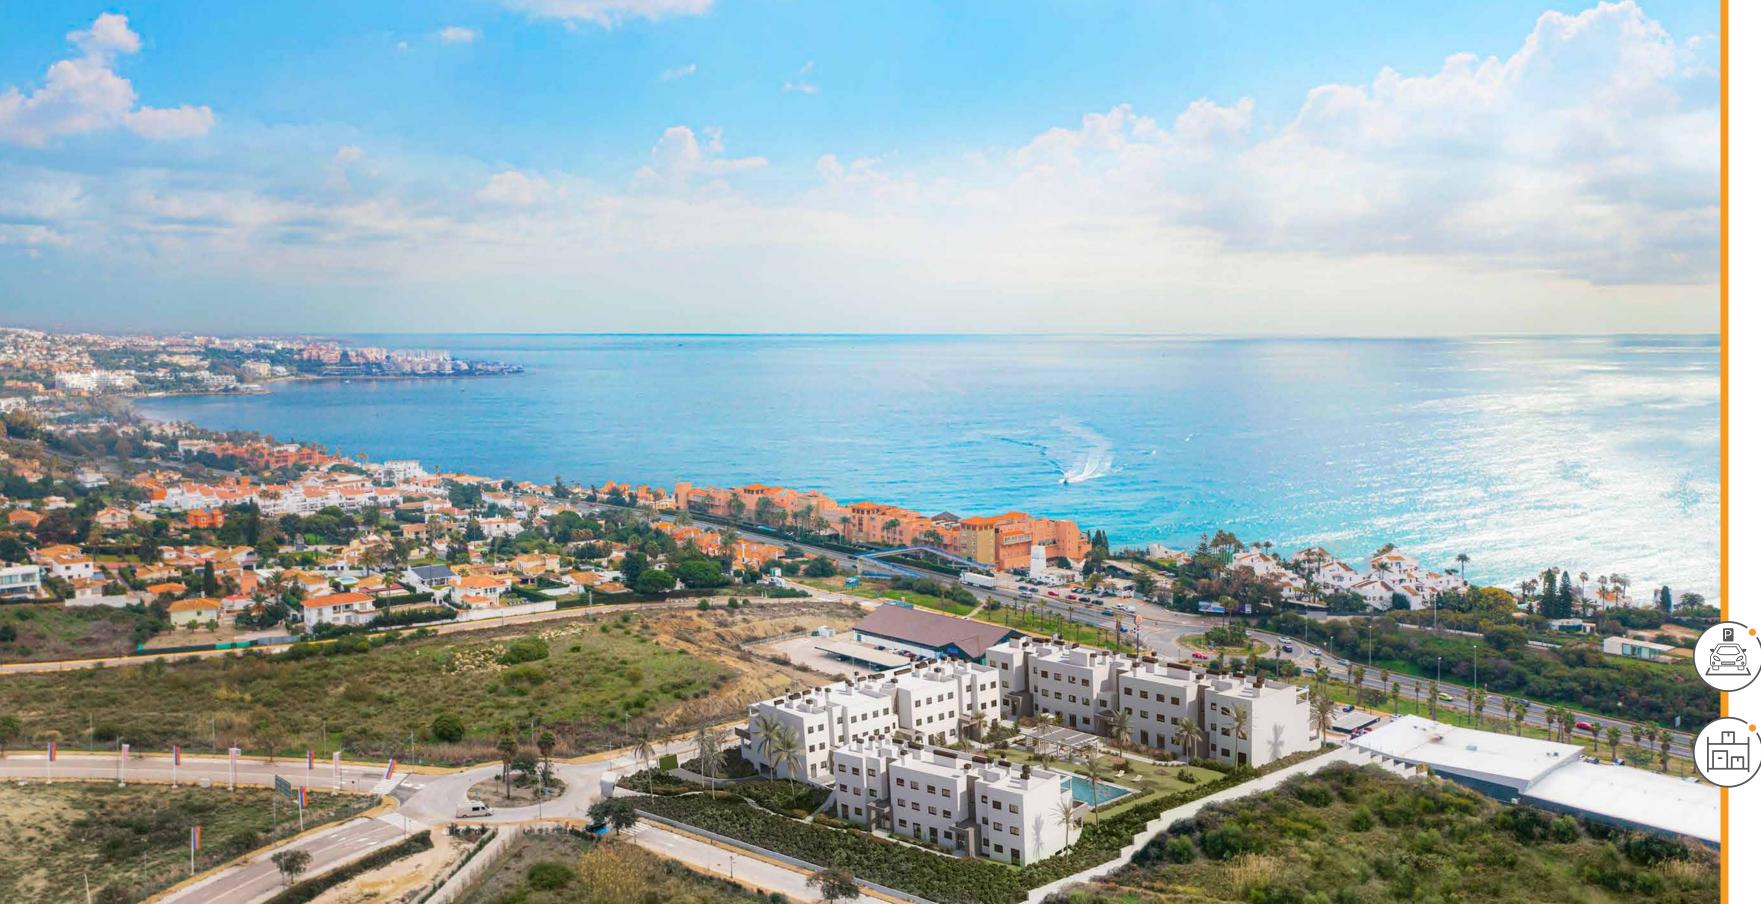

### LOCATION

Célere Sea Views is a place to enjoy. This development is located in Estepona (Malaga), between the Arroyo de Guadalobón stream and the beach of Arroyo Vaqueros, and only 5 minutes from the town centre and the Estepona Marina.

This location offers many leisure and service opportunities. Next to the development you will find your daily supermarket, as well as restaurants, schools, the Estepona High Resolution Hospital and the beach just 300m away, as well as several golf courses within a 5km radius, including Doña Julia Golf, Finca Cortesín Golf Club, Estepona Golf and Valle Romano Golf.

Estepona is located in a unique environment and very well connected. It connects with the Costa del Sol A-7 Motorway and is very close to the entrances to the AP-7 toll motorway.

In addition, it is located less than 55 minutes from Málaga International Airport and 60 minutes by car from the Maria Zambrano Renfe train station. There are also important tourist enclaves nearby, such as Puerto Banús, which is only 20 minutes away, the historic centre of Marbella, which is 30 minutes away and, Estepona's historic centre just 5 minutes away.