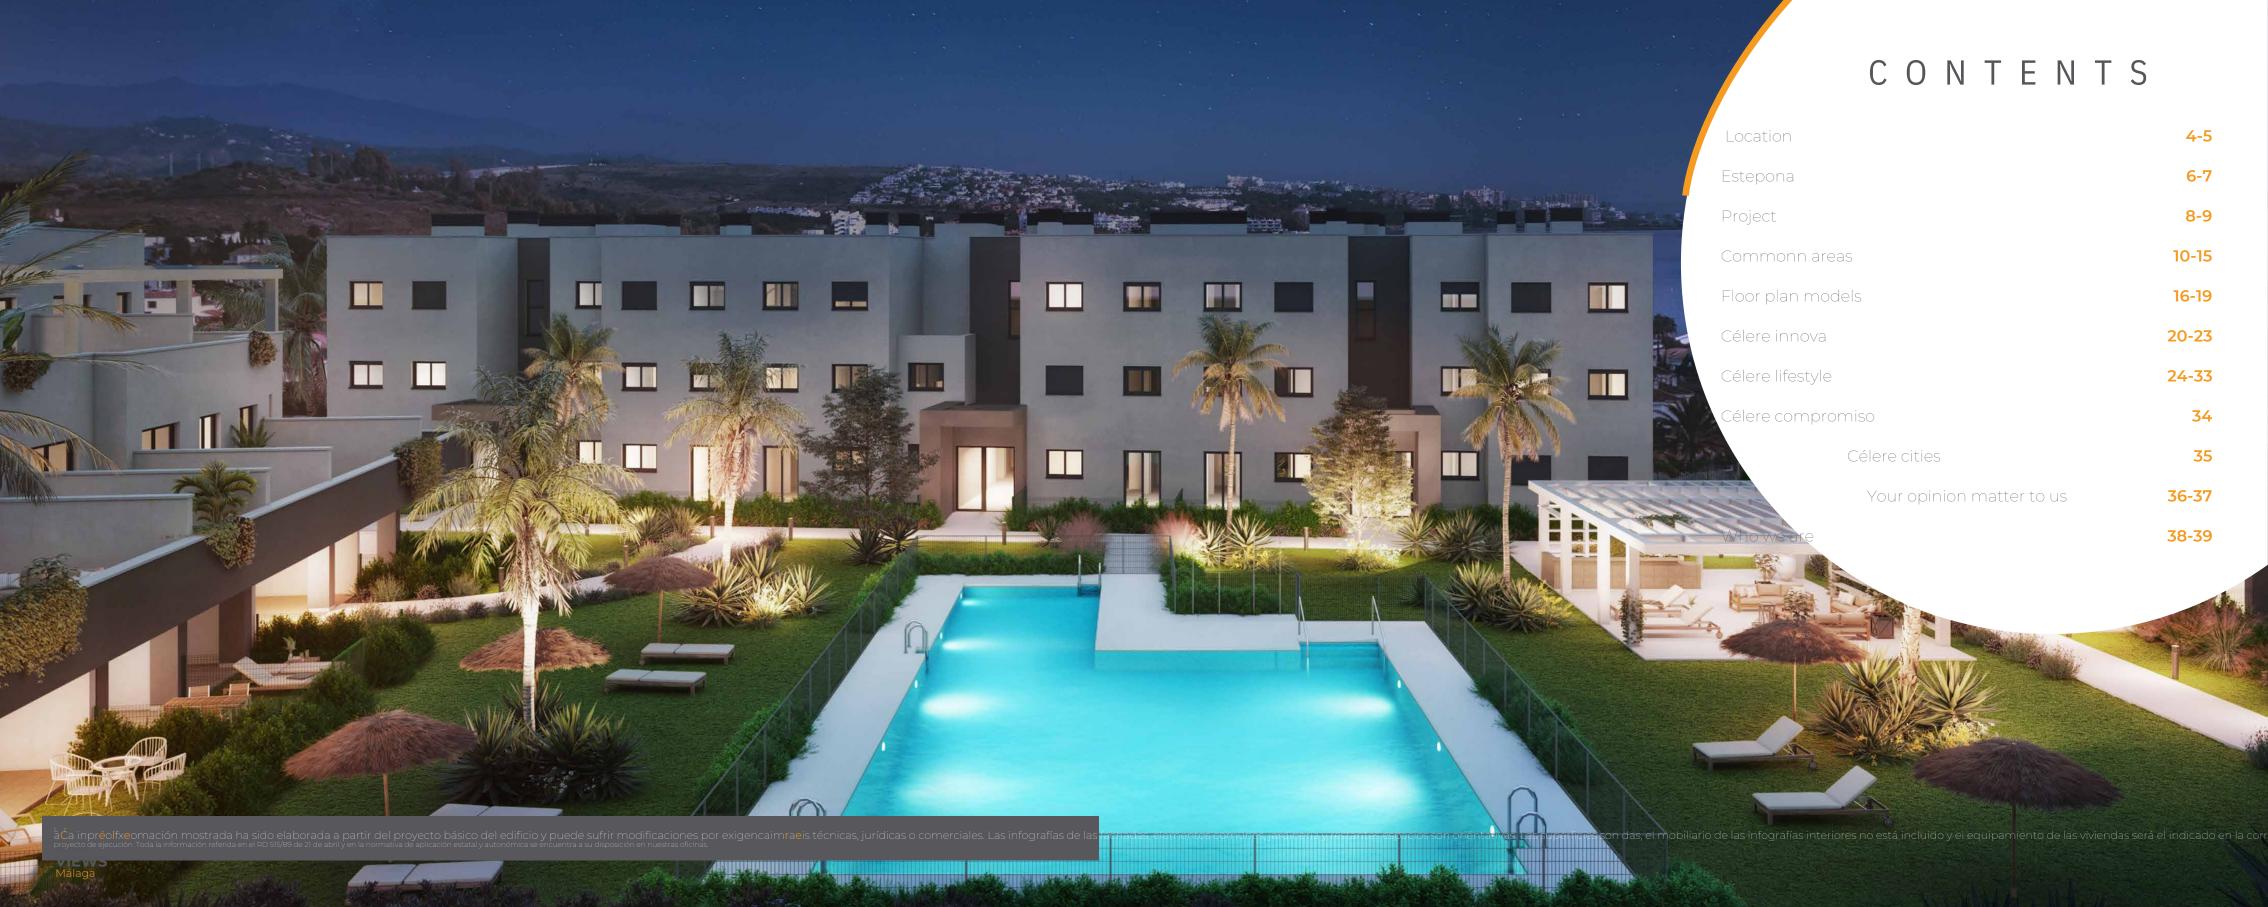

### PROJECT

**Célere Sea Views** is a modern and functional gated

esidential

complex and an ideal place to live. The development consists of 63, two and three-bedroom homes on the ground floor, first floor or attic. All of the properties have a south or south-west orientation, and many of them enjoy sea views.

Additionally, the ground floor apartments feature a lovely garden,

an

the penthouses have spacious terraces. All homes have at least one parking space and storage room.

The common areas are areas designed for leisure and sports in a peaceful setting. At Célere Sea Views you can find outstanding garden spaces with a community swimming pool and gym, where you can make the most of your free time

## COMMON AREAS

We revolutionize common areas and differentiate ourselves by providing them with a great protagonism in our residences.

We create spaces for leisure and sports without leaving home, thinking of the little ones and adults, so that they can experience them in a unique way.

Célere Sea Views is a private space with a swimming pool surrounded by gardens and a gym for the more athletic.