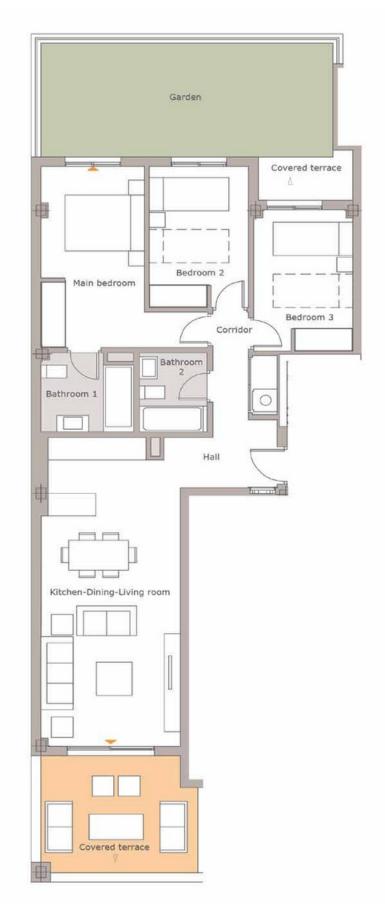

# STANDARD PLAN 3 BEDROOMS

USEFUL FLOOR AREA OF HOUSE - 77,00 m2

### TABLE OF FLOOR AREAS

| Hall                  |      | 2,95 m2  |
|-----------------------|------|----------|
| Kitchen-Dining-Living | room | 29,52 m  |
| Main bedroom          |      | 14,05 m2 |
| Bedroom 2             |      | 9,43 m2  |
| Bedroom 3             |      | 9,35 m2  |
| Corridor              |      | 3,59 m2  |
| Bathroom 1            |      | 4,64 m2  |
| Bathroom 2            |      | 3,61 m2  |
| Front outside area    |      | 11,97 m2 |
| Rear outside area     |      | 25,25 m2 |
|                       |      |          |

Useful area of the property 77,00 m2 Useful area according to Andalusian Government Decree 218/2005 84,85 m2 Useful area of the terrace: 37,22 m2 Total area of home c.c. 107,00 m2

Total area of home c.c. according to Andalusian Government Decree 218/2005: 114,80 m2