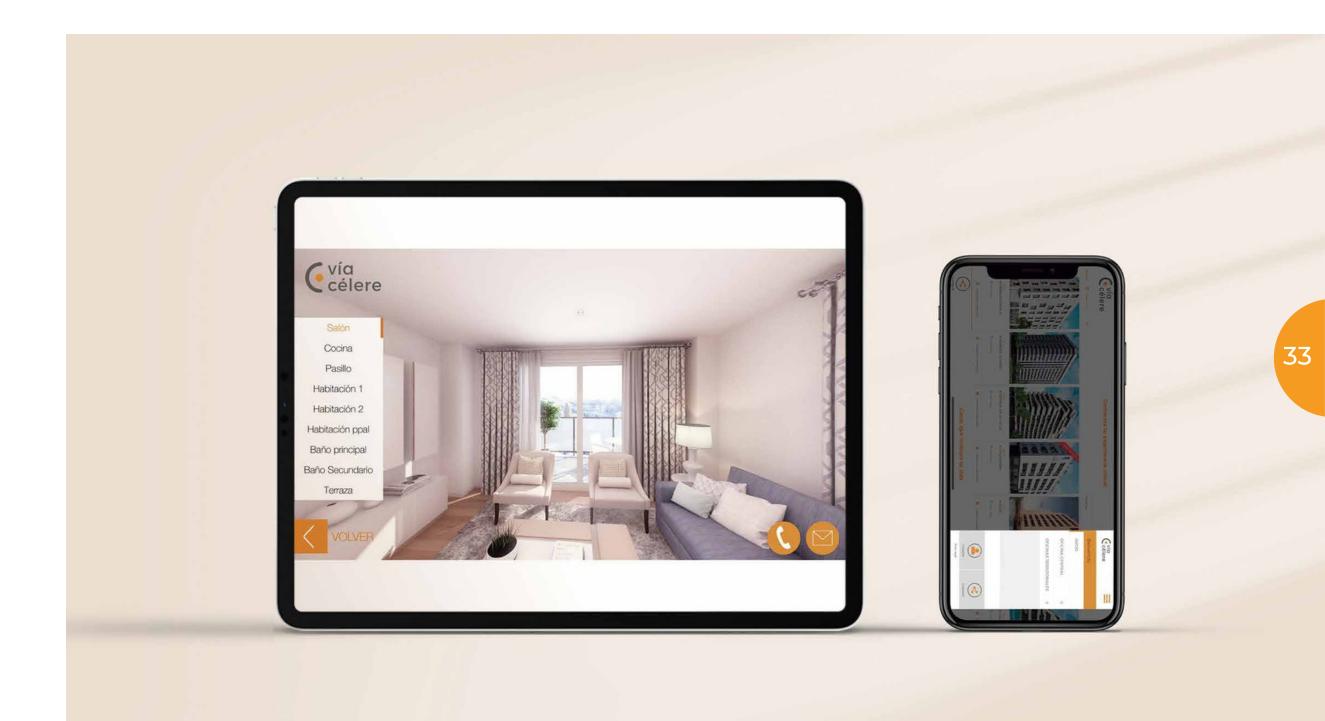

Vía Célere offers you a different way of viewing your future home. Enjoy contemplating the outside of the building, its common areas and surroundings from any angle; you can also have an interactive visit inside our properties to see its specifications in detail.

With our configurator CUSTOMIZE you can see how the available finishes and materials look, choosing different options and getting to know their performance so that the Vía Célere personalisation team can adapt the property to the purchasers' tastes.

Live the Vía Célere experience.

There are two ways to download the app in stores: 1- Search in the store for the keyword "Vía Célere". 2- Scan the following QR code:

Also enjoy the experience in the information for each development on the Vía Célere website.