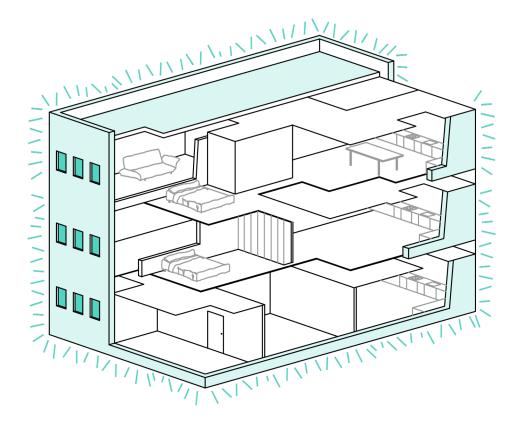

### Heat insulation

Increased head insulation, obtained by improving the thermal envelope by doubling the facade insulation as well as the carpentry and incorporating low emissivity glass.