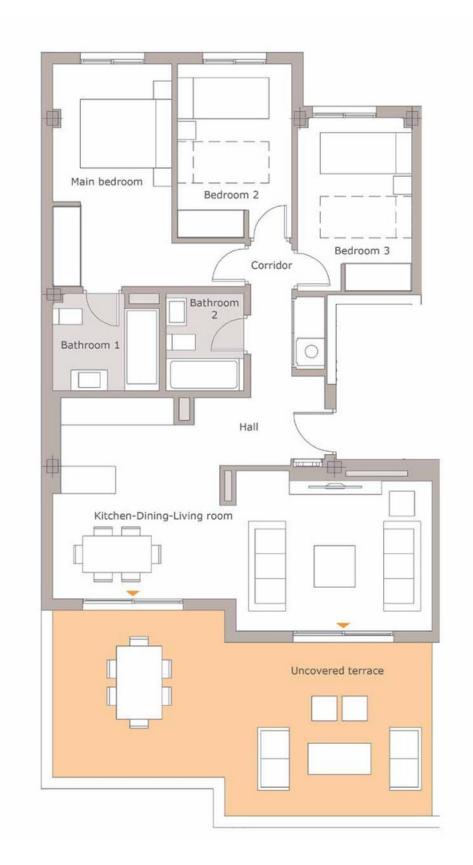

# STANDARD PLAN 3 BEDROOMS

USEFUL FLOOR AREA OF HOUSE - 79,00 m2

#### TABLE OF FLOOR AREAS

Hall 3,07 m2 Kitchen-Dining-Living room 31,49 m2 Main bedroom 14,05 m2 Bedroom 2 9,43 m2 Bedroom 3 9,35 m2 Corridor 3,59 m2 Bathroom 1 4,64 m2 Bathroom 2 3,61 m2 Front outside area 31,01 m2

Useful area of the property 79,00 m2 Useful area according to Andalusian
Government Decree 218/2005 87,15 m2 Useful area of

the terrace 31,01 m2 Total area of home c.c. 111,00 m2

Total area of home c.c. according to Andalusian

Government Decree 218/2005: 119,30 m2