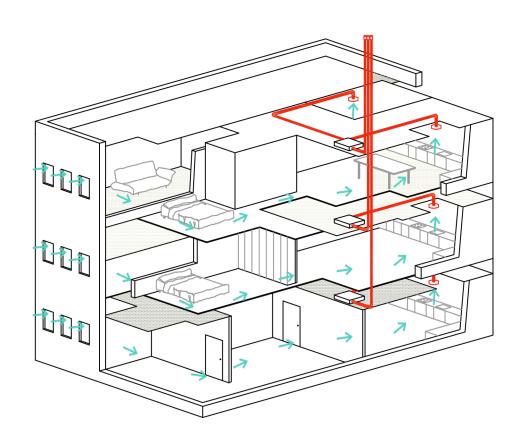

## Home ventilation using a humidity-sensitive system

- Home ventilation using a humidity-sensitive system.
- Continuous ventilation of the residence using guided extraction from bathrooms and kitchen and admission through bedrooms and lounges.
- Joinery with micro-ventilation position.
- Improves thermal insulation and reduces energy consumption in the home in relation to minimum legal levels.