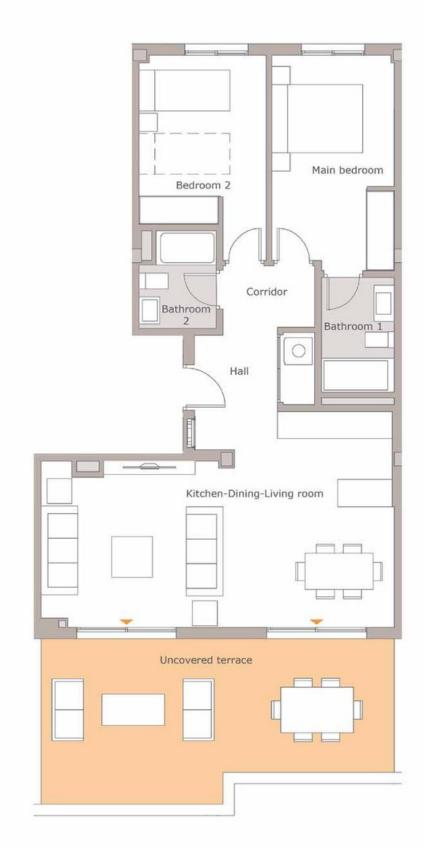

### STANDARD PLAN 2 BEDROOMS

USEFUL FLOOR AREA OF HOUSE - 70,00 m2

### TABLE OF FLOOR AREAS

Hall 5,15 m2 Kitchen-Dining-Living room 31,82 m2 Main bedroom 12,49 m2 Bedroom 2 11,07 m2 Corridor 2,73 m2 Bathroom 1 4,05 m2 Bathroom 2 3,37 m2 Front outside area 25,70 m2

Useful area of the property 70,00 m2 Useful area according to Andalusian
Government Decree 218/2005 77,75 m2 Useful area of the terrace: 25,70 m2 Total area of home c.c. 96,00 m2
Total area of home c.c. according to Andalusian
Government Decree 218/2005: 103,79 m2