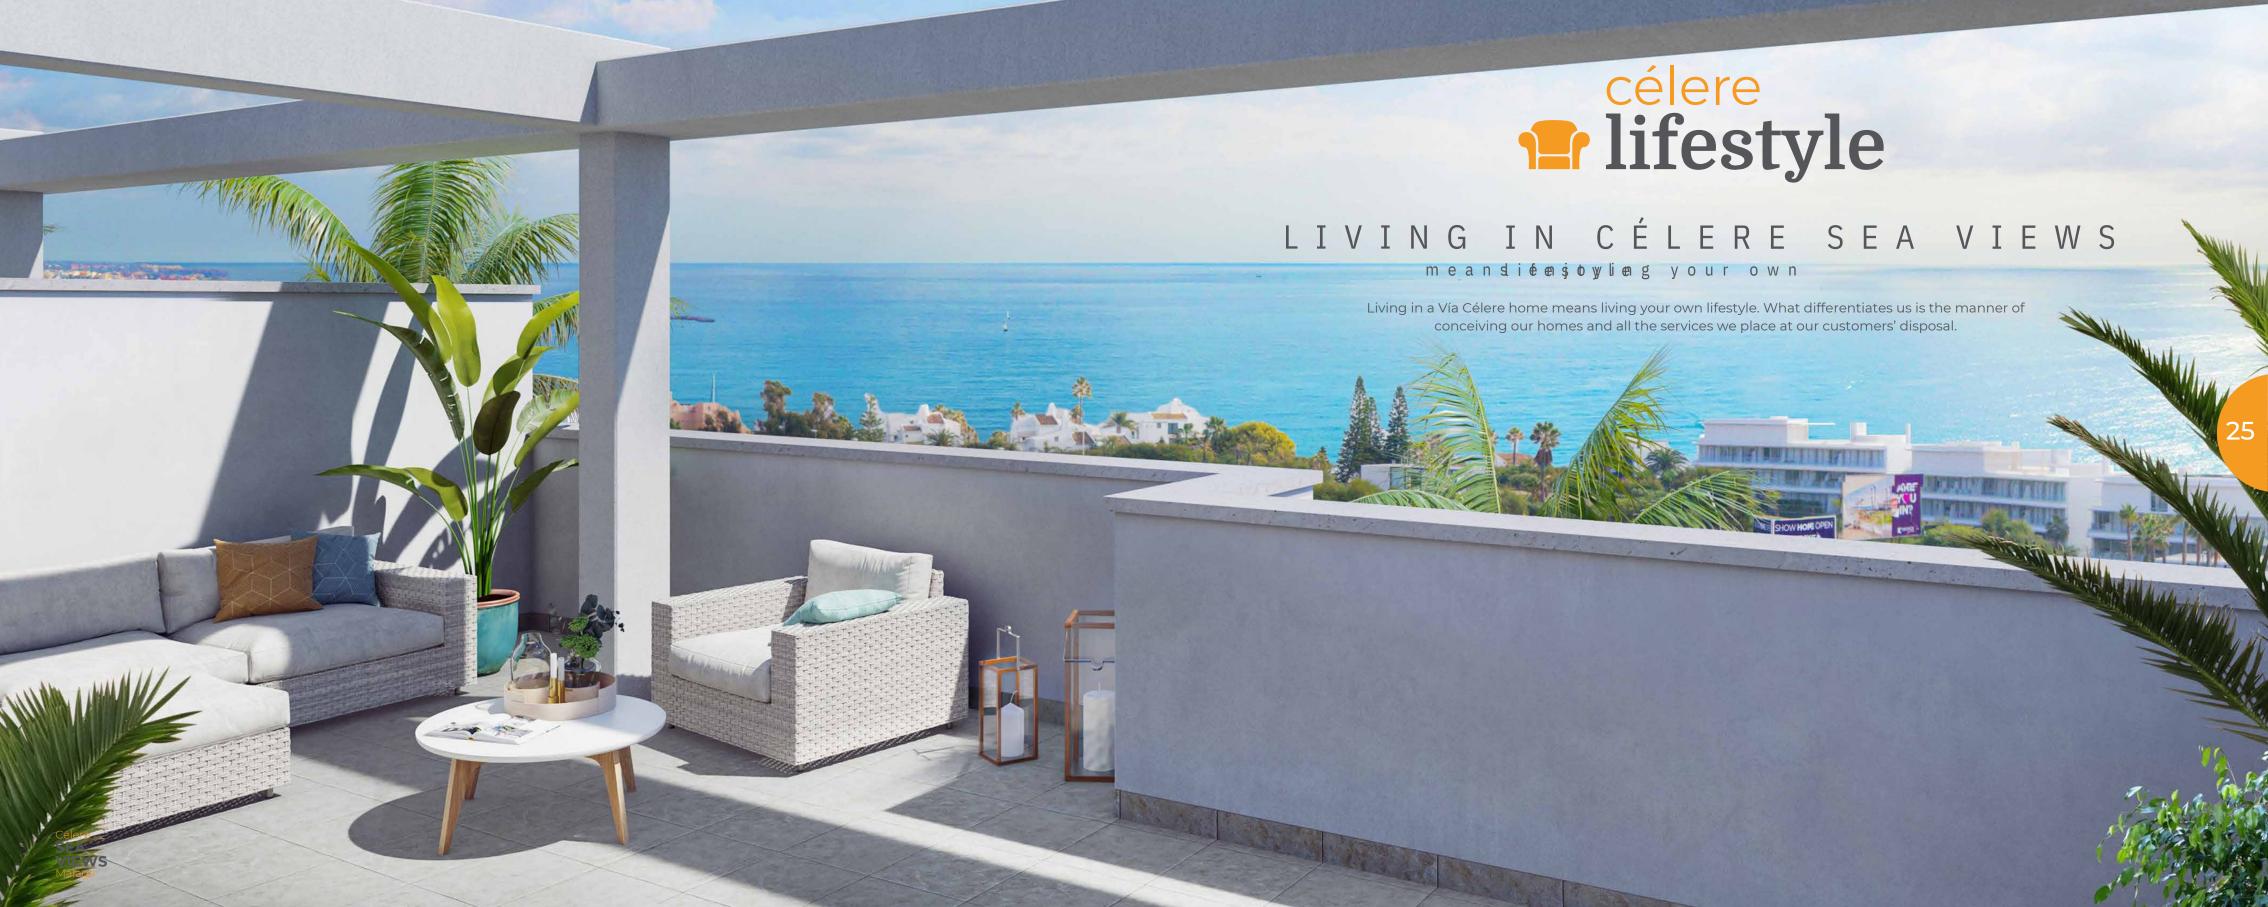

### LOCATION

Célere Sea Views is a place to enjoy. This development is located in Estepona (Malaga), between the Arroyo de Guadalobón stream and the beach of Arroyo Vaqueros, and only 5 minutes from the town centre and the Estepona Marina.

This location offers many leisure and service opportunities. Next to the development you will find your daily supermarket, as well as restaurants, schools, the Estepona High Resolution Hospital and the beach just 300m away, as well as several golf courses within a 5km radius, including Doña Julia Golf, Finca Cortesín Golf Club, Estepona Golf and Valle Romano Golf.

Estepona is located in a unique environment and very well connected. It connects with the Costa del Sol A-7 Motorway and is very close to the entrances to the AP-7 toll motorway.

In addition, it is located less than 55 minutes from Málaga International Airport and 60 minutes by car from the Maria Zambrano Renfe train station. There are also important tourist enclaves nearby, such as Puerto Banús, which is only 20 minutes away, the historic centre of Marbella, which is 30 minutes away and, Estepona's historic centre just 5 minutes away.