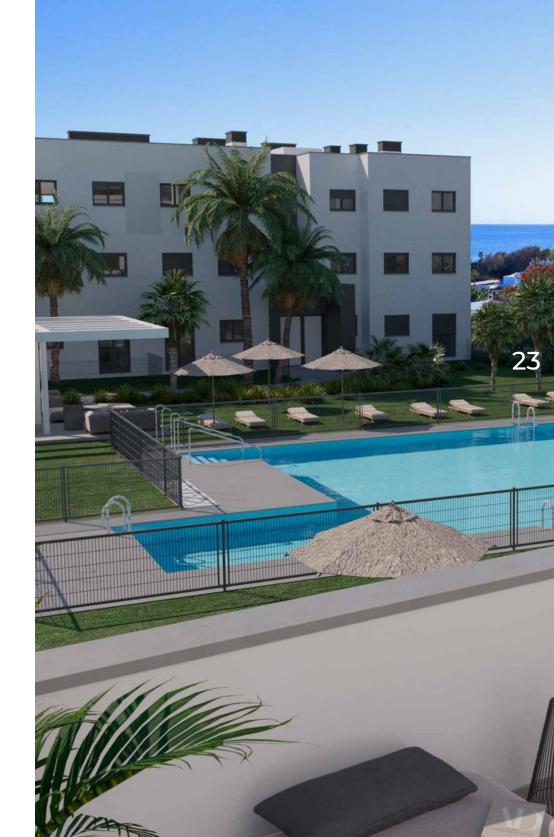

### PROJECT

**Célere Sea Views** is a modern and functional gated

esidential

complex and an ideal place to live. The development consists of 63, two and three-bedroom homes on the ground floor, first floor or attic. All of the properties have a south or south-west orientation, and many of them enjoy sea views.

Additionally, the ground floor apartments feature a lovely garden,

an

the penthouses have spacious terraces. All homes have at least one parking space and storage room.

The common areas are areas designed for leisure and sports in a peaceful setting. At Célere Sea Views you can find outstanding garden spaces with a community swimming pool and gym, where you can make the most of your free time

Célere Sea Views is a private space with a swimming pool surrounded by gardens and a gym for the more athletic.