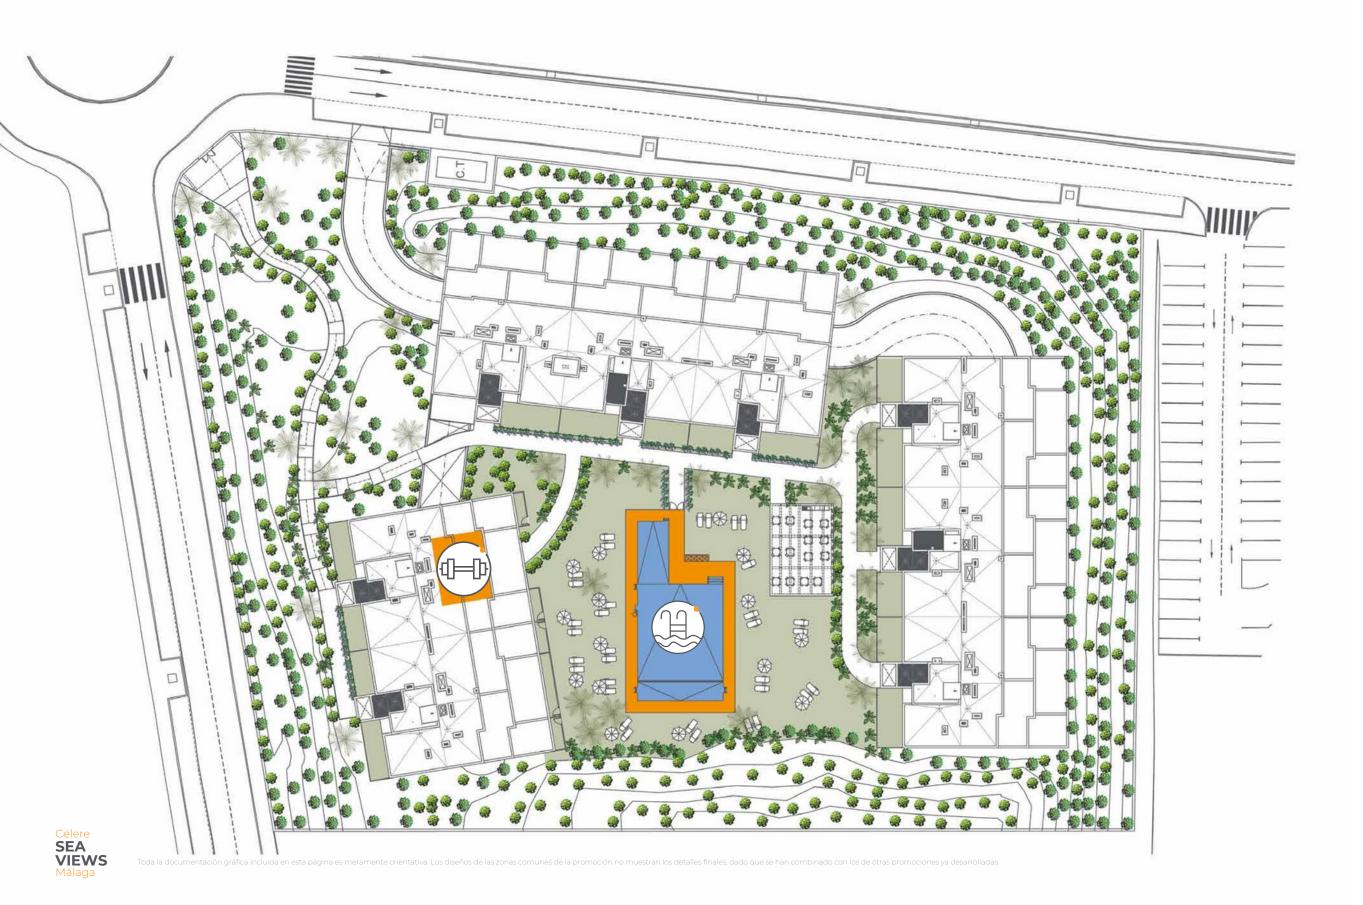

### PROJECT

**Célere Sea Views** is a modern and functional gated

esidential

complex and an ideal place to live. The development consists of 63, two and three-bedroom homes on the ground floor, first floor or attic. All of the properties have a south or south-west orientation, and many of them enjoy sea views.

Additionally, the ground floor apartments feature a lovely garden,

an

the penthouses have spacious terraces. All homes have at least one parking space and storage room.

The common areas are areas designed for leisure and sports in a peaceful setting. At Célere Sea Views you can find outstanding garden spaces with a community swimming pool and gym, where you can make the most of your free time

## COMMON AREAS

We revolutionize common areas and differentiate ourselves by providing them with a great protagonism in our residences.

We create spaces for leisure and sports without leaving home, thinking of the little ones and adults, so that they can experience them in a unique way.