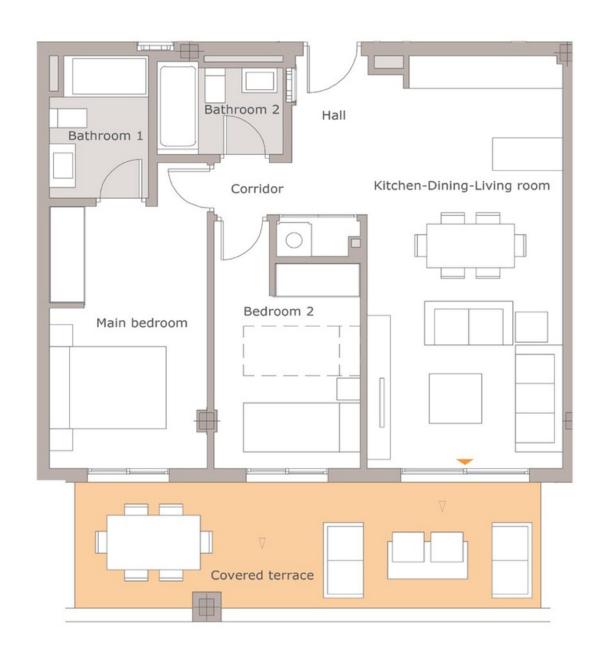

### STANDARD PLAN 2 BEDROOMS

USEFUL FLOOR AREA OF HOUSE - 62,00 m2

### TABLE OF FLOOR AREAS

Hall 3,47 m2 Kitchen-Dining-Living room 23,99 m2 Main bedroom 13,49 m2 Bedroom 2 10,03 m2 Corridor 3,37 m2 Bathroom 1 4,23 m2 Bathroom 2 3,48 m2 Front outside area 18,20 m2

Useful area of the property 62,00 m2 Useful area according to Andalusian

Government Decree 218/2005 68,27 m2 Useful area of the terrace: 18,20 m2 Total area of home c.c. 84,00 m2 Total area of home c.c. according to Andalusian Government Decree 218/2005: 90,24 m2