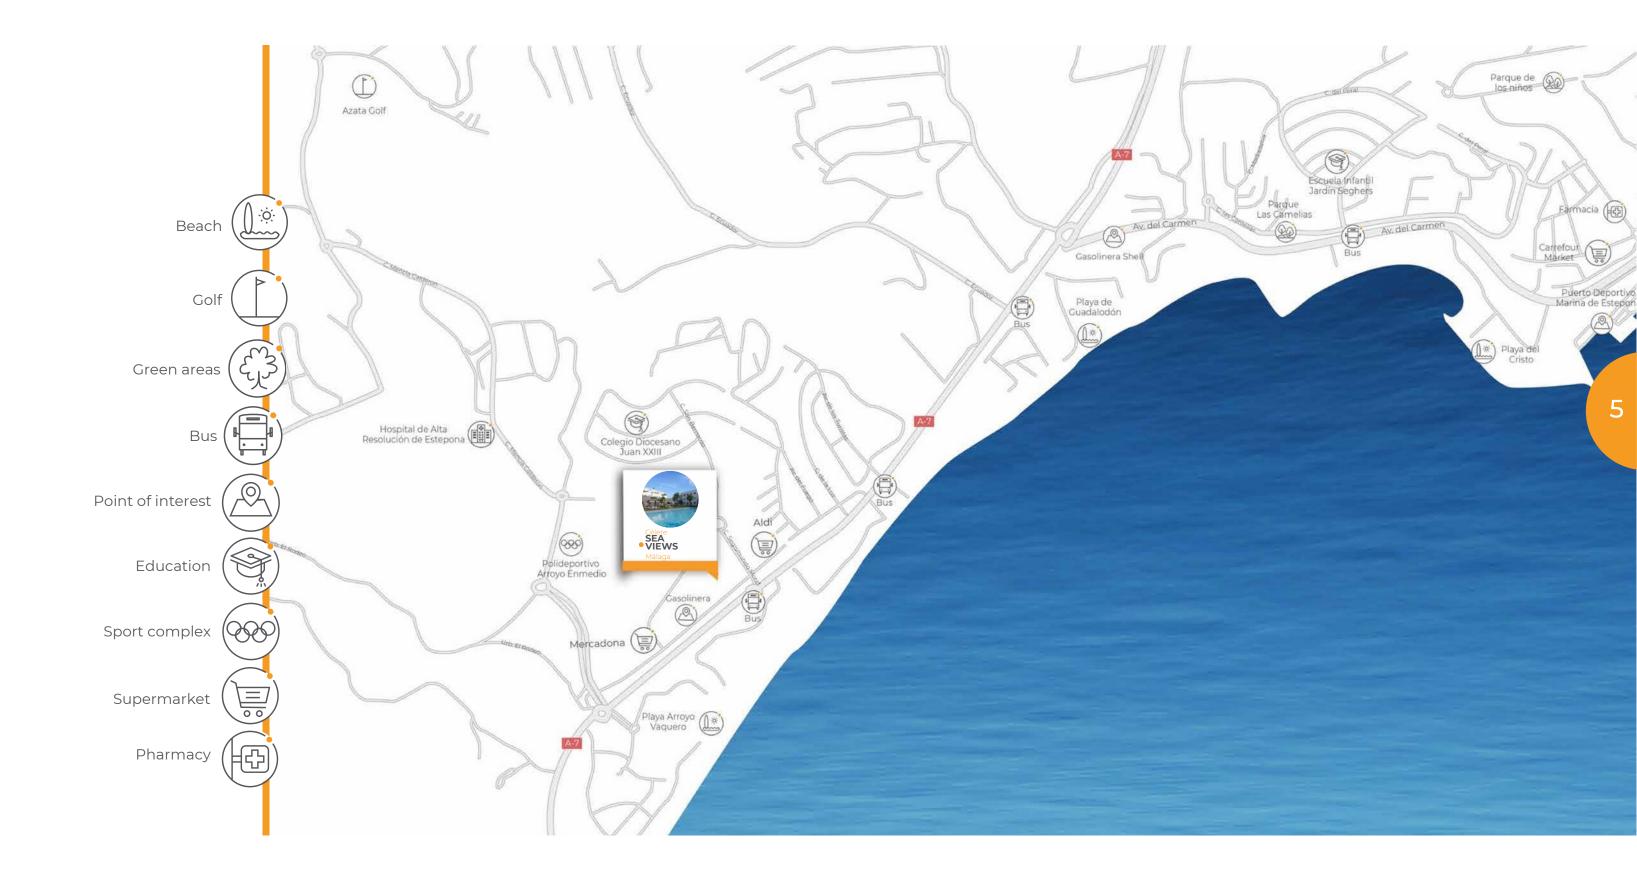

### LOCATION

Célere Sea Views is a place to enjoy. This development is located in Estepona (Malaga), between the Arroyo de Guadalobón stream and the beach of Arroyo Vaqueros, and only 5 minutes from the town centre and the Estepona Marina.

This location offers many leisure and service opportunities. Next to the development you will find your daily supermarket, as well as restaurants, schools, the Estepona High Resolution Hospital and the beach just 300m away, as well as several golf courses within a 5km radius, including Doña Julia Golf, Finca Cortesín Golf Club, Estepona Golf and Valle Romano Golf.

Estepona is located in a unique environment and very well connected. It connects with the Costa del Sol A-7 Motorway and is very close to the entrances to the AP-7 toll motorway.

In addition, it is located less than 55 minutes from Málaga International Airport and 60 minutes by car from the Maria Zambrano Renfe train station. There are also important tourist enclaves nearby, such as Puerto Banús, which is only 20 minutes away, the historic centre of Marbella, which is 30 minutes away and, Estepona's historic centre just 5 minutes away.